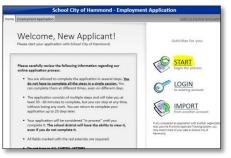

3. Click on 'START' and fill out online application

**4.** When you get to the screen to chose your desired position please click on 'Substitute Food Service' under the 'Substitute – Non Certified' heading and then select your exeperience (no experience is required)