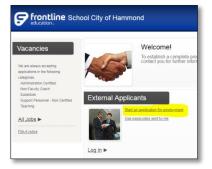

## Please follow the directions below for guidance on how to complete an online application

- 1. Go to: <u>https://www.applitrack.com/hammond/onlineapp</u> or click on the button/box in the upper left corner of our <u>www.schlunch.com</u> website
- 2. Click 'Start an application for employment' under the 'Extrenal Applicants' space